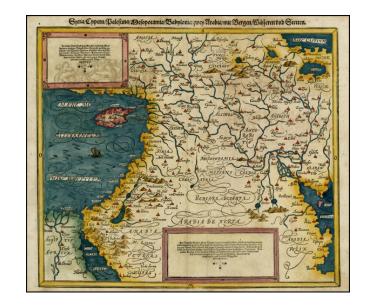

## Syria / Cypern / Palestina / Mesopotamia / Babylonia / zwey Arabia mit Bergen / Wassern und Stetten

**Stock#:** 26373 **Map Maker:** Munster

Date: 1588 Place: Basel

Color: Hand Colored

**Condition:** VG

## **Description:**

Detailed map of Cyprus, Syria, the Holy Land and contiguous regions, from and early edition of Munster's *Cosmographia*.

Munster's *Cosmographia* was one of the most influential geographical works of the 16th Century and had a profound impact on the European perception of the modern world during the 2nd half of the 16th Century.