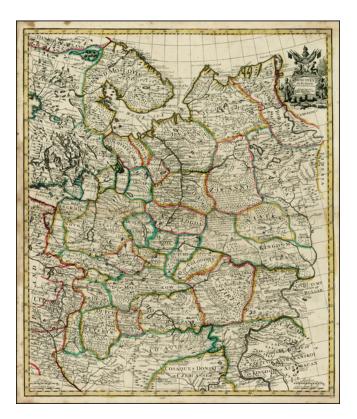

## Barry Lawrence Ruderman Antique Maps Inc.

7407 La Jolla Boulevard La Jolla, CA 92037

www.raremaps.com

(858) 551-8500 blr@raremaps.com

Moscovey in Europe from the latest Observations

| Stock#:<br>Map Maker: | 26352<br>Senex     |
|-----------------------|--------------------|
| Date:                 | 1721               |
| Place:                | London             |
| Color:                | Hand Colored       |
| <b>Condition:</b>     | VG                 |
| Size:                 | 23.5 x 19.5 inches |
| Price:                | SOLD               |

## **Description:**

Fine example of Senex's scarce map of European Russia.

Highly detailed and colored by regions, with a small decorative cartouche.