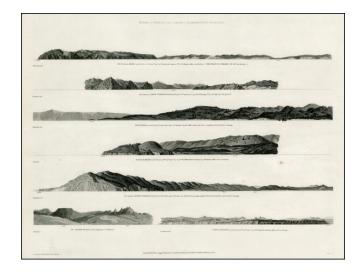

## **Description:**

Detailed set of profile views of the Coast of California, including Santa Barbara, San Diego (2 views), San Francisco, Point Reyes & Drake's Bay, and Point Pinos and Cape Colnett, south of Ensenada.

The view of Santa Barbara shows a number of buildings, including the Mission of Santa Barbara. Teh view of San Diego extend from Point Loma to the modern day National City area.