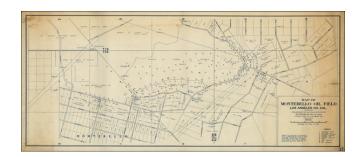

## Map of Montebello Oil Field, Los Angeles, Cal. Department of Natural Resources. Division Oil & Gas. . . . Revised to Oct. 12, 1935.

**Stock#:** 26344

Map Maker: California Department of

Natural Resources

## **Description:**

Detailed map of the Montebello Oil Field, showing the ownership claims in area.

Includes a legend noting Uncompleted drilling, uncompleted idle, uncompleted abandoned wells, completed producing wells, completed and idle wells, completed abandoned wells, water wells, abandoned water wells, gas wells and abandoned gas wells.