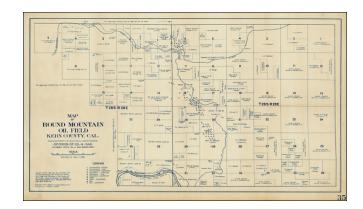

## Map of the Round Mountain Oil Field, Kern County, Cal. Department of Natural Resources. Division Oil & Gas. . . . Revised to Oct. 12, 1935.

**Stock#:** 26316

Map Maker: California Department of

Natural Resources

## **Description:**

Detailed map of the Round Mountain Oil Field, showing the ownership claims in area.

Includes a legend noting Uncompleted drilling, uncompleted idle, uncompleted abandoned wells, completed producing wells, completed and idle wells, completed abandoned wells, water wells, abandoned water wells, gas wells and abandoned gas wells.