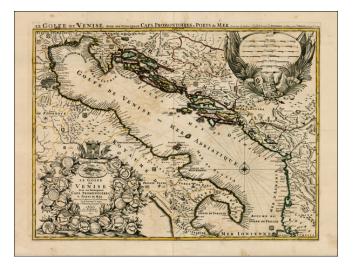

## Le Golfe De Venise, Avec ses Principaux Caps, Promontoires, & Ports d Mer...Coroneli...Sanson...1693

- Stock#:26309Map Maker:Jaillot
- Date:1693Place:ParisColor:Hand ColoredCondition:VGSize:29 x 22 inches

## **Description:**

Striking large and highly detailed map of the Gulf of Venice, Adriatic and contiguous coastline of the Balkans, extending south to Corfu. Includes two immense cartouches.

The title cartouche shows plans of Venice and 22 other cities in small medallions.