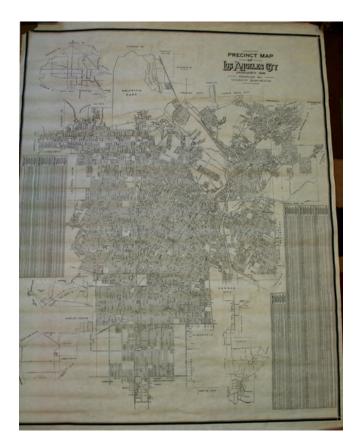

## Precint Map of Los Angeles City January 1918 Compiled By County Surveyor

| Stock#:           | 26303          |
|-------------------|----------------|
| Map Maker:        | Anonymous      |
| Date:             | 1918           |
| Place:            | Los Angeles    |
| Color:            | Uncolored      |
| <b>Condition:</b> | VG             |
| Size:             | 48 x 36 inches |
| Price:            | SOLD           |

## **Description:**

Detailed large format map of Los Angeles, extending from Burbank to Watts, and including Precinct information in two large columns.

We were not able to track any similar maps in OCLC or otherwise.