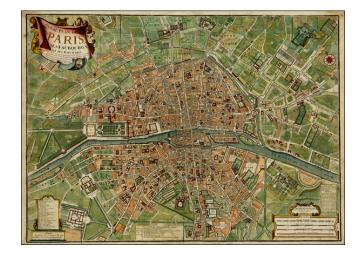

## Nouveau Plan De Paris Ses Faubourgs et ses Environs . . . 1766

**Stock#:** 26242 **Map Maker:** Desnos

**Date:** 1766 **Place:** Paris

**Color:** Hand Colored

**Condition:** VG+

**Size:** 41 x 22 inches

## **Description:**

Decorative large format plan of Paris, showing a highly detailed treatment of the City in the middle of the 18th Century.

The map includes a decorative cartouche and is highly embellished and full of detail.