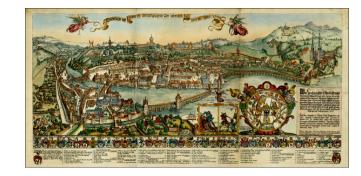

## [Lucerne] Eigentliche und kandtliche abeuntrafachtur der lobrichen stall Lucernn anno 1597

**Stock#:** 26238 **Map Maker:** Martini

**Date:** 1597 (1920 ca)

Place: Lucerne

Color: Hand Colored

**Condition:** VG

## **Description:**

Early 20th Century copy of Martinus Martini's spectacular view of Lucerne, meticulously colored by hand in the style of the period.

Martini's view of Lucerne is one of the earliest and most decorative large format maps of the city. Embellished with over 50 family coats of arms, the seal of the city and many other decorative embellishments, it is one of the most spectacular and evocative early views of the city.