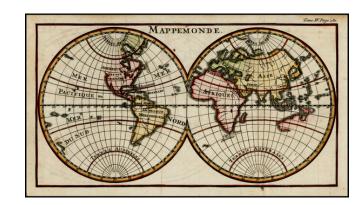

## Mappmonde

Stock#: 26225 Map Maker: Anonymous

**Date:** 1740 circa

**Place:** n.p.

**Color:** Hand Colored

**Condition:** VG

**Size:** 8 x 6 inches

**Price:** SOLD

## **Description:**

Charming mid 18th Century map of the World, showing the cartographic knowledge of the period, on the eve of the Great Explorations of the Pacific Ocean.

Incomplete Australian and New Zealand Coastline. The northwest coast of America is also incomplete and a piece of the curious land bridge that connected the NE Coast of Asia to the NW Coast of America is still shown.