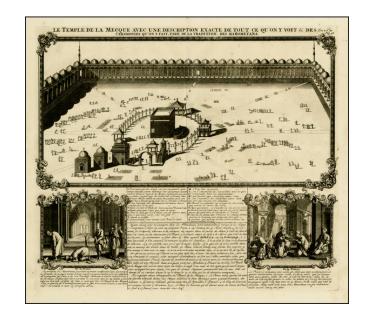

## Le Temple de la Mecque . . .

Stock#: 26210 Map Maker: Chatelain

Date: 1708 circa
Place: Amsterdam
Color: Uncolored

**Condition:** VG

**Size:** 21.5 x 17.5 inches

Price: SOLD

## **Description:**

Striking view of the Temple at Mecca, with 2 interior prayer scenes.

Chatelain's *Atlas Historique*, published in 7 volumes at the beginning of the 18th Century, was one of the most widely distributed and lavishly illustrated general works of its kind published in the 18th Century. While historical in nature, it includes many topical and up to date maps and a detailed treatment of history, right up to modern times.