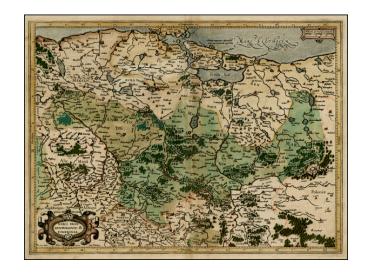

## Marca Brandenburgensis & Pomerania (gold highlights)

**Stock#:** 26166 **Map Maker:** Mercator

Date: 1595Place: DuisbergColor: Hand Colored

**Condition:** VG

**Size:** 19 x 14 inches

**Price:** SOLD

## **Description:**

Rare first edition of Mercator's detailed regional map of Germany, form the first addition (1595) of Mercator's atlas.

The map is centered on Brandberg and esxtendings to Meckelberg, Pomerania, Alte Marcke, Crossen and Lusatiae. Shows the Baltic in the North and part of Poland in the Southwest.