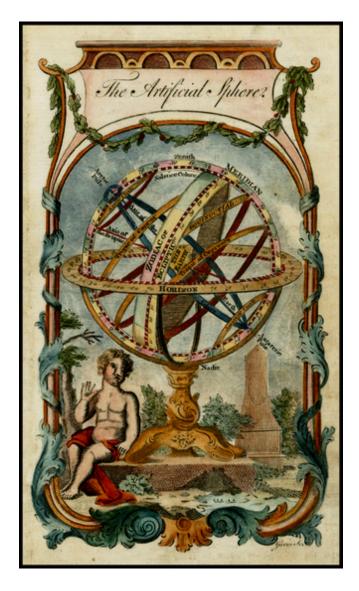

## **Description:**

Striking armillary sphere, showing the signs of the Zodiac, Horizons, Meridian, Tropics, Equator, etc.

The image was the fronticepiece to *Guthrie's Georgraphical Grammar*, one of the standard references of the late 18th Century.