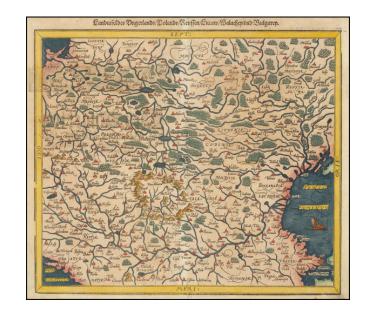

## Landtafel des Ungerlands/ Polands / Reuffen / Littaw / Walachei / Burgarei

Stock#: 26151 Map Maker: Munster

Date: 1588 circa Place: Basle

Color: Hand Colored

**Condition:** VG

**Size:** 14 x 12.5 inches

## **Description:**

Interesting early regional map showing the region from Poland and Russia in the North to the Ukraine, Serbia and the Black Sea and the Danube River, centered on Poland and Lithuania.