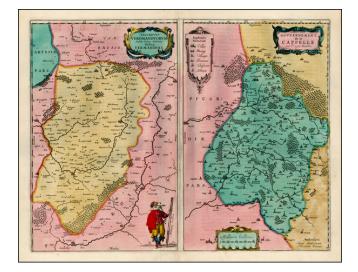

## Descriptio Veromanduorum . . . Gallice Vermandois [and] Gouvernement de la Cappelle

- Stock#:26144Map Maker:Blaeu
- Date:1642Place:AmsterdamColor:Hand ColoredCondition:VGSize:20 x 15 inches

Price: SOLD

## **Description:**

A nice pair of decorative regional maps on a single sheet. '

The Vermandois map is centered on the Oyse and Somme Rivers, and shows Chatelet, Beaurevoir, S. Quintin, Preone, Lafere, Channi and Noyon, amoung other larger towns in the region. The Cappelle map is centered on the Oyse and includes Vervins, La Cappelle, Aubanton and Marle, amoung others. Both with title carouches and additional embellishments.