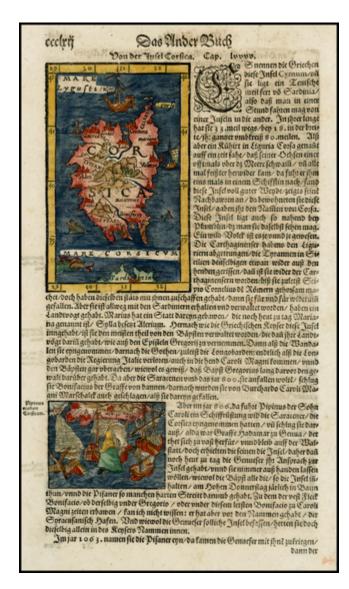

## Barry Lawrence Ruderman Antique Maps Inc.

7407 La Jolla Boulevard La Jolla, CA 92037 www.raremaps.com

(858) 551-8500 blr@raremaps.com

Von der Inseln Corsica . . .

| Stock#:           | 26130              |
|-------------------|--------------------|
| Map Maker:        | Munster            |
| Date:             | 1560 circa         |
| Place:            | Basle              |
| Color:            | Hand Colored       |
| <b>Condition:</b> | VG+                |
| Size:             | $6.5 \ge 4$ inches |
| Price:            | SOLD               |

## **Description:**

Detailed map of the island of Corsica, with a sailing vessels.

Munster's Cosmography was one of the most influential georgraphical works of the 16th Century. It was published in a number of editions over a half century and was continuously revised and updated to include new illustrations and updated information.