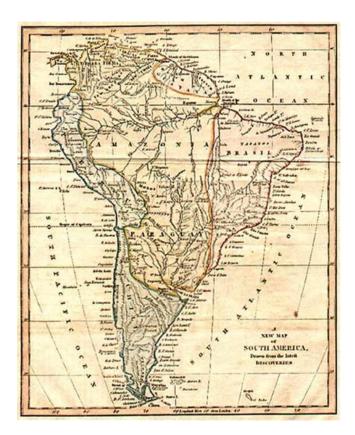

## A New Map of South America Drawn from the latest Discoveries

| Stock#:<br>Map Maker: | 2613<br>Cary  |
|-----------------------|---------------|
| Date:                 | 1816          |
| Place:                | London        |
| Color:                | Hand Colored  |
| <b>Condition:</b>     | VG            |
| Size:                 | 11 x 9 inches |
| Price:                | SOLD          |

## **Description:**

A nice English language map of South America, handcolored by country. Shows towns, rivers, mountains, lakes, islands, etc. The Amazon region is still relatively unknown.