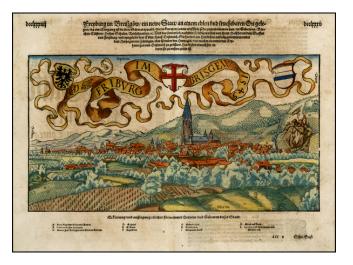

## Barry Lawrence Ruderman Antique Maps Inc.

7407 La Jolla Boulevard La Jolla, CA 92037

www.raremaps.com

(858) 551-8500 blr@raremaps.com

**Friburg Im Brisgew** 

| Stock#:           | 26123         |
|-------------------|---------------|
| Map Maker:        | Munster       |
| Date:             | 1560 circa    |
| Place:            | Basle         |
| Color:            | Hand Colored  |
| <b>Condition:</b> | VG            |
| Size:             | 14 x 8 inches |
| Price:            | SOLD          |

## **Description**:

Early decorative birdseye view of Baden-Wurttemberg, from an early German edition of Munster's Cosmography one of the most influential georgaphical works of the 16th Century.