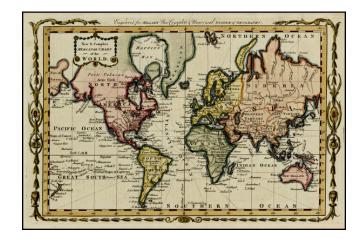

## **Description:**

Decorative map of the known World, published shortly after Cook's discovery of Hawaii, but prior the Vancouver and La Perouse explorations along the NW Coast of America.

The map includes several of the late 18th Century Geographical mis-projections, including the still largely unknown coasts of Alaska and Australia and the massive "Parts Unknown in North America."