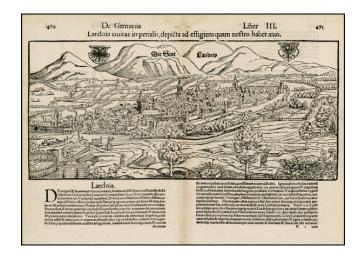

## Landoia civitas imperialis, depicta ad effigiem quam nostro habet aeuvo

**Stock#:** 26111 **Map Maker:** Munster

Date: 1550 circa
Place: Basle
Color: Uncolored

**Condition:** VG

**Size:** 15 x 8 inches

## **Description:**

Decorative birdseye view of Landau.

Munster's *Cosmographia*, was one of the most influential georgraphical works of the 16th Century. It was published in a number of editions over a half century and was continuously revised and updated to include new illustrations and updated information.