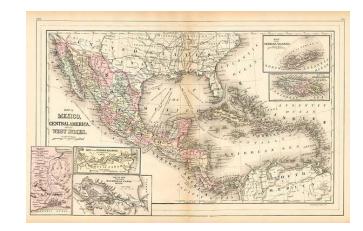

## Map of Mexico, Central America, and the West Indies [Insets of Bermuda, Cuba, Jamaica and Panama Railroad]

**Stock#:** 2608 **Map Maker:** Bradley

**Date:** 1888

Place: Philadelphia Colored Hand Colored

## **Description:**

Attractive map of Mexico, the Caribbean and the Gulf Coast, w/large insets of Cuba, Bermuda, Jamaica, and the Isthmus of Panama and a small inset of Jamaica. Decorative borders. Decorative and detailed map. Shows shipping routes from New Orleans to points throughout the Caribbean. From a late variant edition of Mitchell's New General Atlas. Fold splits top and bottom entering into the printed image, but repairable. Normally a \$175.00 map.