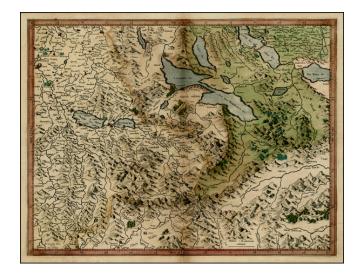

## [Argow & Zurichgow] (Lucerne, Bern, Thuner See, Lucerner See, Zurich See, etc., with gold highlights)

- Stock#: 26076 Map Maker: Mercator
- Date:1595Place:DuisbergColor:Hand ColoredCondition:VGSize:19 x 14 inches

## **Description:**

Rare first edition of Mercator's detailed regional map of Argow and Zurichgow, form the first edition (1595) of Mercator's atlas.

The map covers the the region from Bern, Lucern and the Zurich See in the north to the Italian-Swiss Border.

## **Detailed Condition:**

Old Color. Gold Highlights on the cities. Discoloration along centerfold, where map was flattened.