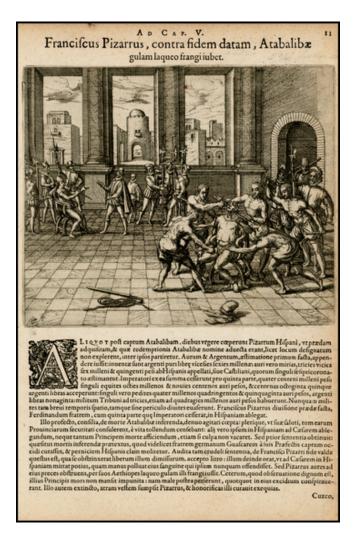

## [Francisco Pizarro is presented with the Captured King of Peru]

| Stock#:<br>Map Maker: | 26069<br>De Bry |
|-----------------------|-----------------|
| Date:                 | 1599            |
| Place:                | Frankfurt       |
| Color:                | Uncolored       |
| <b>Condition:</b>     | VG              |
| Size:                 | 9 x 7 inches    |
| Price:                | SOLD            |

## **Description:**

Fascinating image depicting a shackled Atabaliba being forcibly seated before Francisco Pizzaro, from De Bry's *Grand Voyage*.