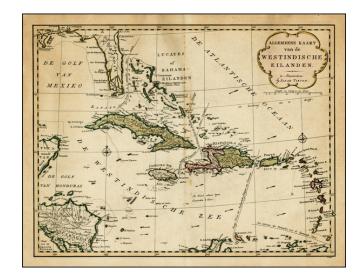

## **Description:**

Detailed map of Florida and the Caribbean, noting the Dutch, English, French and Spanish trade routes through the region, as well as the general trade route to utilized to reach Havana.

Florida is shown aws an archipelago. The prevailing currents in the Atlantic and the Caribbean Sea are shown with arrows. Detailed treatment of te isaldns, including some topographical features.