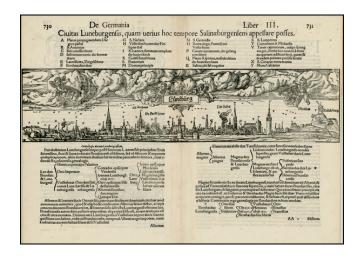

## **Description:**

Decorative early view of the City of Luneberg in Lower Saxony, from Munster's Cosmography.

The view inclues several coats of arms and identifies major structure locations, with a key at the top and bottom of the map. Ttle held aloft by two cherubs.