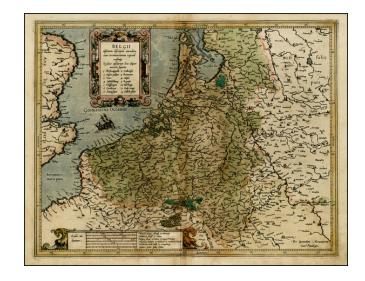

## Belgii inferioris descriptio emendata cum circumiacentium regionu confinijs Zeelant insularum loca aliquot numeris Signata [Gold Highlights!]

Stock#: 26056 Map Maker: Mercator

Date: 1595
Place: Duisberg
Color: Hand Colored

## **Description:**

Rare first edition of Mercator's detailed map of "Belgii Inferioris," in original color., with major towns heightened in Gold, from the first edition of Mercator's Atlas.

Extends from Holland in the north to Luxembourg in the South, centered on Zeeland and the Rhine River.

## **Detailed Condition:**

Old Color. Some gold highlights on the major towns. Minor repair to centerfold.