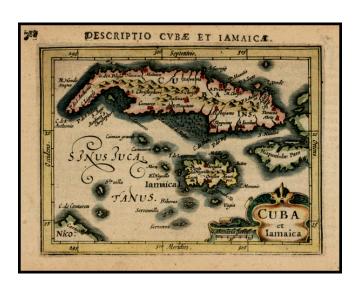

## Barry Lawrence Ruderman Antique Maps Inc.

7407 La Jolla Boulevard La Jolla, CA 92037

www.raremaps.com

(858) 551-8500 blr@raremaps.com

Cuba et Iamaica

| Stock#:<br>Map Maker: | 26050<br>Bertius |
|-----------------------|------------------|
| Date:                 | 1616             |
| Place:                | Amsterdam        |
| Color:                | Hand Colored     |
| <b>Condition:</b>     | VG+              |
| Size:                 | 6 x 4 inches     |
| Price:                | SOLD             |

## **Description:**

Detailed map of Cuba, Jamaica and neighboring islands by Bertius.

The map identifies a number of early Spanish settlements on the two islands, along with topographical details. One of the earliest obtainable maps to focus on these two islands.