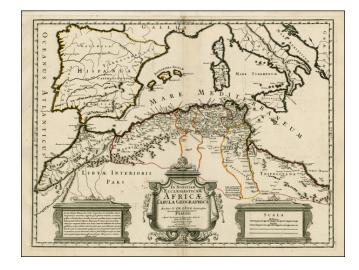

## **Description:**

Interesting map of the Western Mediterranean, from Italy, Spain and the Balearic Islands to Morocco, Algeria, Tunisia and Libya.

The map provides a highly detailed treatment of the roads and trading routes in North Africa. Decorative cartouche.