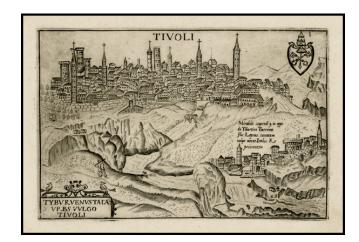

## **Description:**

Detailed view of Tivoli, which appeared in Bertelli's *Theatrum Urbium Italicarum*, first published in Venice in 1599.

Includes a detailed view of the interior of this walled hill city, river, bridge and Mirabilis in the foreground, with a decorative coat of arms.