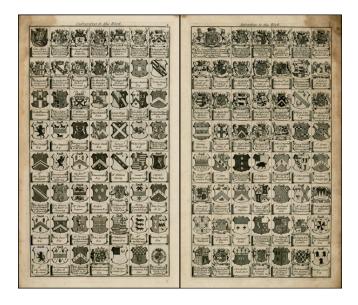

## [111 English Coats of Arms--Senex Atlas List of Subscribers]

| Stock#:<br>Map Maker: | 26020<br>Senex |
|-----------------------|----------------|
| Date:                 | 1721           |
| Place:                | London         |
| Color:                | Uncolored      |
| <b>Condition</b> :    | VG             |
| Size:                 | 17 x 11 inches |
| Price:                | SOLD           |

## **Description:**

Single page list of subscribers, printed on both sides, with over 100 coats of arms, from Senex's *General Atlas*.