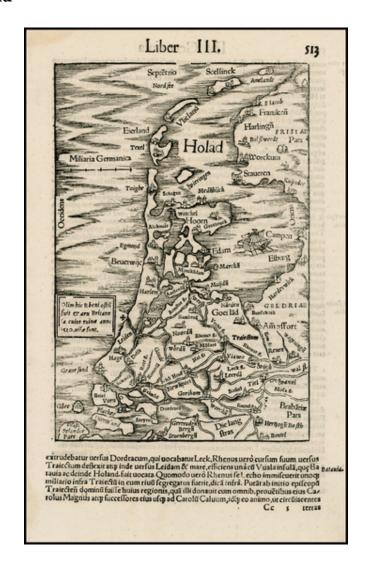

#### **Holad**

**Stock#:** 26010 **Map Maker:** Munster

Date: 1550 circa
Place: Basle
Color: Uncolored

**Condition:** VG

**Size:** 8.5 x 5.5 inches

**Price:** SOLD

#### **Description:**

Detailed rmap of the Netherlands, from an early edition of Munster's Cosmography.

Extends from Selandie (Zeeland) and Brabant in the South to Amelandt and Scellinck in the north

Munster's Cosmography was one of the most influential georgraphical works of the 16th Century. It was published in a number of editions over a half century and was continuously revised and updated to include new illustrations and updated information.