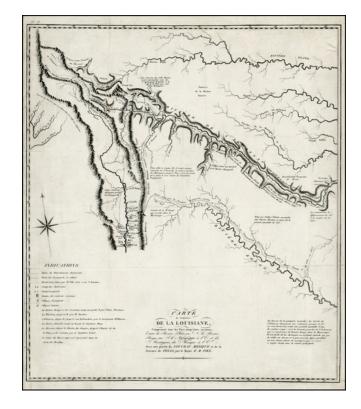

## Carte de L'Interieur De La Louisiane, Comprenant tous les Pays jusqu'alors inconnus . .

**Stock#:** 26003 **Map Maker:** Pike

Date: 1811
Place: Paris
Color: Uncolored

**Condition:** VG

**Size:** 17 x 16 inches

## **Description:**

Highly detailed showing the region from the Rocky Mountains, from the Missouri River to the Red River, Plate River and Arkansas River, from the first French edition of Pike's classic account of the first U.S. government expedition to the Southwest.

A fundamental map for Western American collections.