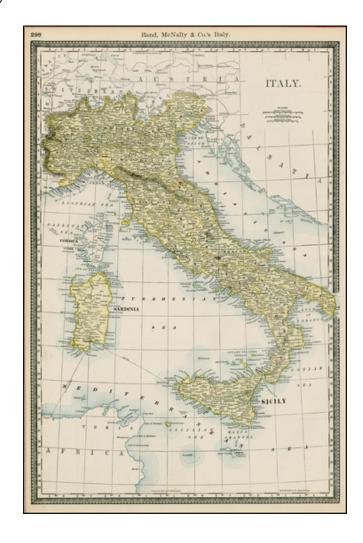

## **Description:**

Detailed large format map of Italy, colored by Kingdoms, from one of the best large format American atlases of the period.

Highly detailed map, shows towns, rivers, lakes, mountains, islands, bays, roads, railroads and a host of other details. One of the more interesting features is the depiction of the Submerged Telegraph lines, reaching from Sicily to Malta and Sardinia and then on to North Africa, along with similar lines connecting to Corsica.