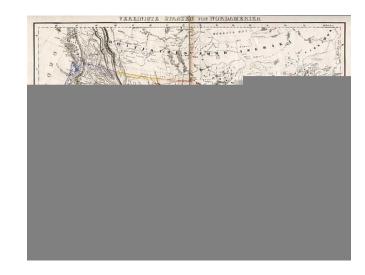

## Vereinigte Staaten Von Nord Amerika

Stock#: 2600 Map Maker: Flemming

**Date:** 1850 **Place:** Glogau

**Color:** Hand Colored

**Condition:** VG+

**Size:** 27 x 21 inches

**Price:** SOLD

## **Description:**

A gorgeous example of Flemming's 4 sheet map of the United States, exhibiting in fabulous detail the early US territorial borders, Indian Districts, Forts, early routes of the Transmississippi explorers and other details. Includes the various European colonies in Texas, many Indian tribes, forts, missions, roads, and other details. Too much good material to mention. Includes a very unusual tomahawk shaped Indian Territory and massive Minnesotah and Missouri Territories. Excellent topographical details, some real, some conjecture. One of the great pre-Gadsden Purchase atlas maps. Expertly joined on linen. Not in Wheat. A scarce map, rarer yet with the 4 sheets joined.