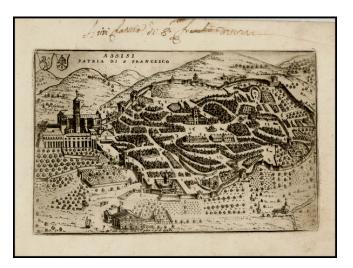

## Barry Lawrence Ruderman Antique Maps Inc.

7407 La Jolla Boulevard La Jolla, CA 92037 www.raremaps.com

(858) 551-8500 blr@raremaps.com

Assisi Patria Di S. Francesco

| Stock#:<br>Map Maker: | 25994<br>Bertelli |
|-----------------------|-------------------|
| Date:                 | 1599              |
| Place:                | Venice            |
| Color:                | Uncolored         |
| <b>Condition:</b>     | VG                |
| Size:                 | 7.5 x 5 inches    |
| Price:                | SOLD              |

## **Description:**

Detailed view of the Assisi, which appeared in Bertelli's *Theatrum Urbium Italicarum*, first published in Venice in 1599.

Includes a detailed view of the interior of this walled hill city, as well as several outlying chruches, roads, etc. Includes 2 coats of arms.

## **Detailed Condition:**

Includes manuscript annotations both in the view and the margins.