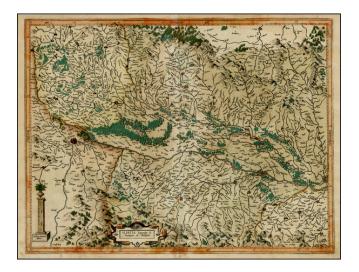

## Alsatia Superior cu Suntgoia & Brisgoia (gold highlights)

| Stock#:<br>Map Maker: | 25962<br>Mercator |
|-----------------------|-------------------|
| Date:                 | 1595              |
| Place:                | Duisberg          |
| Color:                | Hand Colored      |
| <b>Condition:</b>     | VG                |
| Size:                 | 19 x 14 inches    |
| Price:                | SOLD              |

## **Description:**

Rare first edition of Mercator's detailed regional map of of Upper Alsace Region, form the first addition (1595) of Mercator's atlas.

The map is oriented with West at the top and follows the course of the Rhine River, from Basel to Strasbourg.