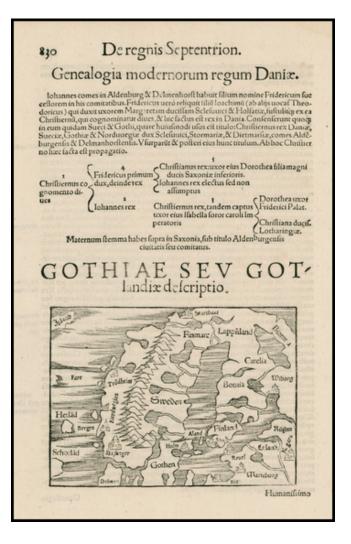

## Barry Lawrence Ruderman Antique Maps Inc.

7407 La Jolla Boulevard La Jolla, CA 92037 www.raremaps.com

(858) 551-8500 blr@raremaps.com

Gothiae seu Gotlandiae descriptio

| Stock#:<br>Map Maker: | 25959<br>Munster |
|-----------------------|------------------|
| Date:                 | 1560 circa       |
| Place:                | Basle            |
| Color:                | Uncolored        |
| <b>Condition:</b>     | VG               |
| Size:                 | 5.5 x 4 inches   |
| Price:                | SOLD             |

## **Description:**

One of the earliest obtainable maps of Scandinavia.

Extends to Riga and Wiborg on the Baltic. Set within page of German text with a large coat of arms. From the a 1570 edition of Munster's Cosmography, one of the most influential geographical works of the 16th Century, first published in 1544.