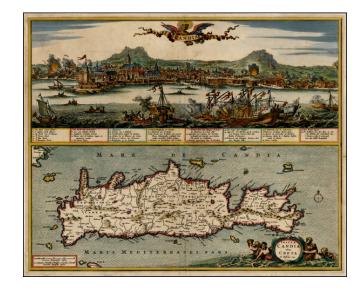

## **Description:**

Striking map and view of Crete, one of the most beautiful maps of Crete to appear in a commercial atlas.

In the upper part of the map, there is an decorative and highly detailed view, showing the Turkish siege of Candia, with a key at the bottom locating 33 points of interest.