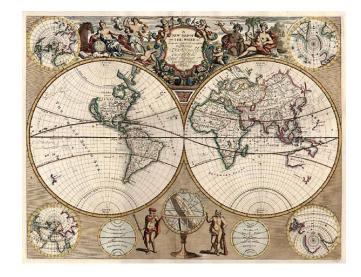

## A New Map of The World From The Latest Observations...Most Humbly Inscribed to his Royal Highness George Prince of Wales

Stock#: 2595 Map Maker: Senex

Date: 1720 Place: London

**Color:** Hand Colored **Condition:** VG

## **Description:**

Striking double Hemisphere map of the World, showing California as an Island, incomplete New Zealand and Australian coastlines, no Antarctica, New Guinea connected to Australia, speculative Northwest Coast and a host of other cartographic myths and legends. The map includes 4 smaller Northern and Southern Hemisphere projections, an armillary and other scientific drawings. A marvelous map of the World, which is becoming increasing difficult to find. This copy is archivally backed with linen and flattened, making for a gorgeous and durable example.