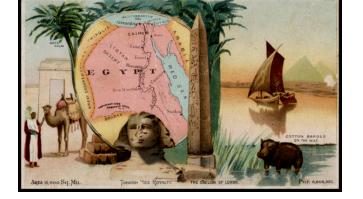

## **Description:**

Decorative and unusual trading card of Egypt map from this famous series.

The map is surrounded by decorative vignette, showing the Sphinx, Nile, Pyramids, the Obelisk of Luxur, Cotton Barges on the Nile, and other indigenous scenes. Egypt was a Turkish Viceroyalty at the time of the issuane of this map.