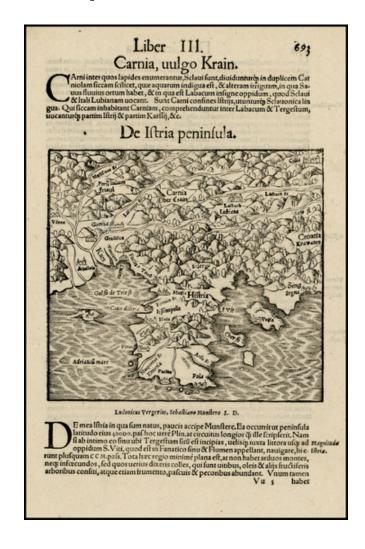

## [Gulf of Trieste and Istria]

**Stock#:** 25931 **Map Maker:** Munster

Date: 1560 circa
Place: Basle
Color: Uncolored

**Condition:** VG

**Size:**  $6.5 \times 6$  inches

**Price:** SOLD

## **Description:**

Detailed map of the region around Istria and the Gulf of Trieste, extending east to Croatia.

From and early Latin edition of Munster's Cosmography, one of the most influential geographical works of the 16th Century, first published in 1544.