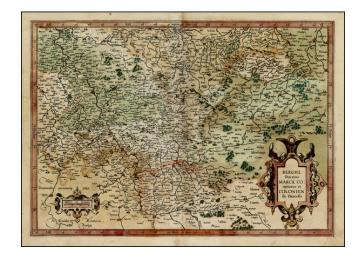

## Berghe Ducatus Marck Comitatus et Coloniensis Dioecesis (gold highlights)

**Stock#:** 25930 **Map Maker:** Mercator

Date: 1595Place: DuisbergColor: Hand Colored

**Condition:** VG

**Size:** 19 x 14 inches

## **Description:**

Rare first edition of Mercator's detailed map of Germany, form the first addition (1595) of Mercator's atlas.

The map covers a large section of the lower Rhine River, from south of Frankfurt to well north of Cologne, and extends east to Cassell and Waldeck.