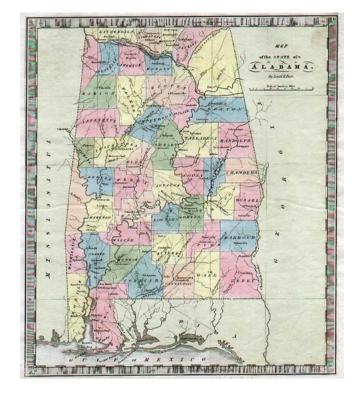

## Map of the State of Alabama

**Stock#:** 2592 **Map Maker:** Burr

Date: 1836Place: New YorkColor: Hand Colored

**Condition:** VG+

**Size:** 11 x 12.5 inches

Price: SOLD

## **Description:**

Burr's gorgeous map of Alabama from his scarce atlas. Handcolored by counties and showing roads, towns, rivers, forts, and other dtails. An number of counties not yet shown. Perhaps the most elegant American atlas of its time. Birmingham Public Library #12.