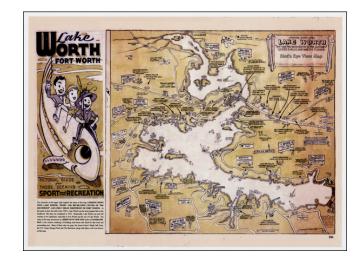

## Looking Down Upon Lake Worth "Sport and Recreation Center of the Southwest . . . "

**Stock#:** 25905

Map Maker: Anonymous

Date: 2005Place: n.p.Color: ColorCondition: VG+

**Size:** 28 x 22 inches

**Price:** SOLD

## **Description:**

Whimsical map of Lake Worth, highlighting its recreational uses.

This is the first 21st Century map we have ever offered. The subject matter and decorative content is a marvelous throwback to the pictorial maps of the early 20th Centuy.