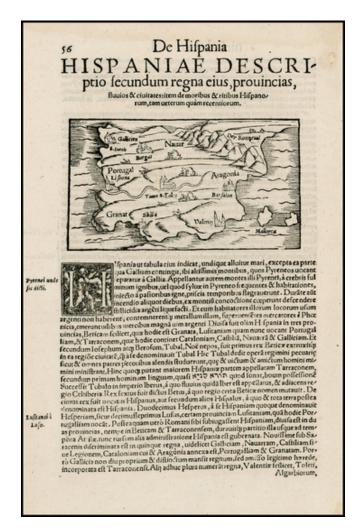

## Barry Lawrence Ruderman Antique Maps Inc.

7407 La Jolla Boulevard La Jolla, CA 92037 www.raremaps.com

(858) 551-8500 blr@raremaps.com

[Spain & Portugal]

| Stock#:           | 25897        |
|-------------------|--------------|
| Map Maker:        | Munster      |
| Date:             | 1560 circa   |
| Place:            | Basle        |
| Color:            | Uncolored    |
| <b>Condition:</b> | VG           |
| Size:             | 6 x 5 inches |
| Price:            | SOLD         |

## **Description**:

Interesting map of Spain and Portugal, on a 9 x 14 inch sheet of text. Munster's Cosmography was one of the most influential georgraphical works of the 16th Century.

It was published in a number of editions over a half century and was continuously revised and updated to include new illustrations and updated information.