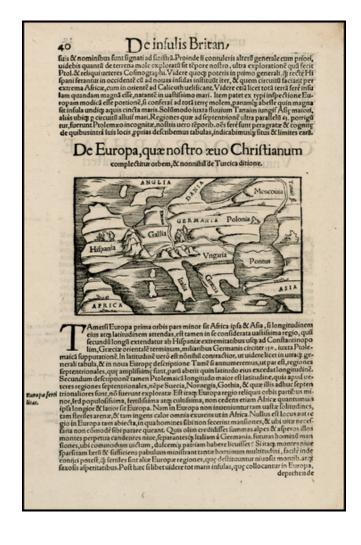

## [Europe]

**Stock#:** 25873 **Map Maker:** Munster

**Date:** 1560 **Place:** Basle

Color: Uncolored

**Condition:** VG+

**Size:**  $5.5 \times 4$  inches

**Price:** SOLD

## **Description:**

Interesting early map of Europe, in an unusual configuration and orientation.

Munster's Cosmography was one of the most influential georgraphical works of the 16th Century. It was published in a number of editions over a half century and was continuously revised and updated to include new illustrations and updated information.