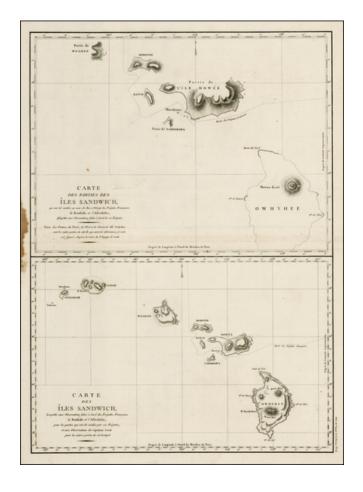

## **Description:**

Two fascinating charts of the Hawaiian Islands, illustrating the charting of the islands by La Perouse and the compilation of the data from La Perouse and Cook's explorations in the Hawaiian Islands.

La Perouse sailed though the Hawaiian Islands in March 1786, making the observations recorded in the top map. The lower map shows a synthesis of the La Perouse's observations with those reported by Cook.

A fine example of one of the best 18th Century maps of Hawaii.