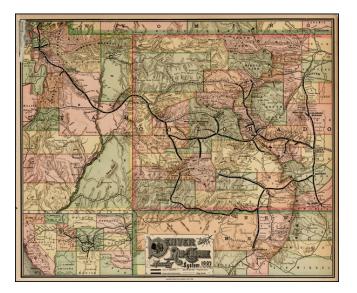

## **Description:**

First edition of this excellent railroad map of Colorado.

A fine early map of Colorado, promoting the lines of the Denver & Rio Grande, as it expanded througout Colorado. The lines under construction includes lines to going to Silverton, Ouray and Lake City, with proposed lines noted between Crested Butte and Delta, Grand Junction and Red Cliff, and Denver and Salida