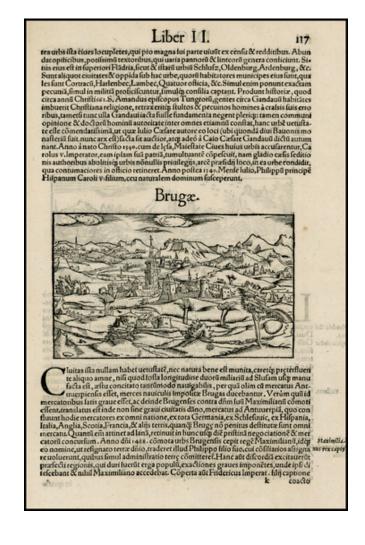

## **Brugae**

**Stock#:** 25843 **Map Maker:** Munster

Date: 1560
Place: Basle
Color: Uncolored

Condition: VG+

**Size:**  $6.5 \times 4$  inches

**Price:** SOLD

## **Description:**

Decorative view of Brugge, from Munster's Cosmographia.

Munster's Cosmography was one of the most influential georgraphical works of the 16th Century. It was published in a number of editions over a half century and was continuously revised and updated to include new illustrations and updated information.