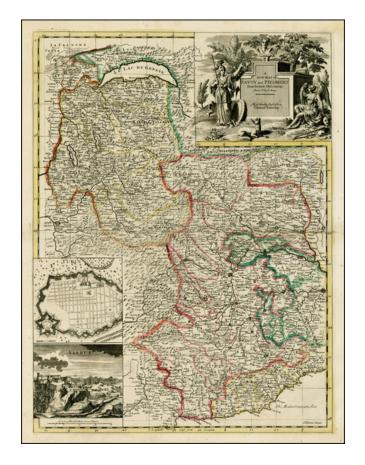

## **Description:**

Nice example of John Senex's map of Piedmont & Savoy, from his New General Atlas.

The map includes an inset plan of Turin and a view of Verrua. Fine dark impression of this scarce map, with an ornate title cartouche.